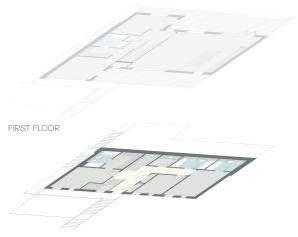

## LOWER GROUND FLOOR



LOWER GROUND FLOOR

| DIMENSIONS               |               |                |
|--------------------------|---------------|----------------|
| Bedroom 5 / Office / Gym | 4.42m x 3.56m | 14'6" x 11'8"  |
| Garage                   | 6.04m x 5.61m | 19'10" × 18'5" |



# GROUND FLOOR



**GROUND FLOOR** 



LOWER GROUND FLOOR

### DIMENSIONS

| Bedroom 2               | 4.41m x 3.92m | 14'6"×12'10" |
|-------------------------|---------------|--------------|
| Bedroom 2 Dressing Roon | 3.05m x 2.31m | 10'0" × 7'7" |
| Bedroom 3               | 4.89m x 3.35m | 16'0"×11'0"  |
| Bedroom 4               | 3.59m x 2.95m | 11'9" x 9'8" |
| Utility                 | 2.10m x 2.05m | 6'11" × 6'9" |



#### C - Cupboard

## FIRST FLOOR



FIRST FLOOR



BROUND FLOOR



LOWER GROUND FLOOR

#### DIMENSIONS

| Kitchen / Living / Dining | 8.70m x 7.00m | 287" x 22"11" |
|---------------------------|---------------|---------------|
| Family Room               | 4.41m x 3.71m | 14'6" x 12'2" |
| Bedroom 1                 | 4.41m x 3.81m | 14'6" × 12'6" |
| Bedroom 1 Dressing Room   | 3