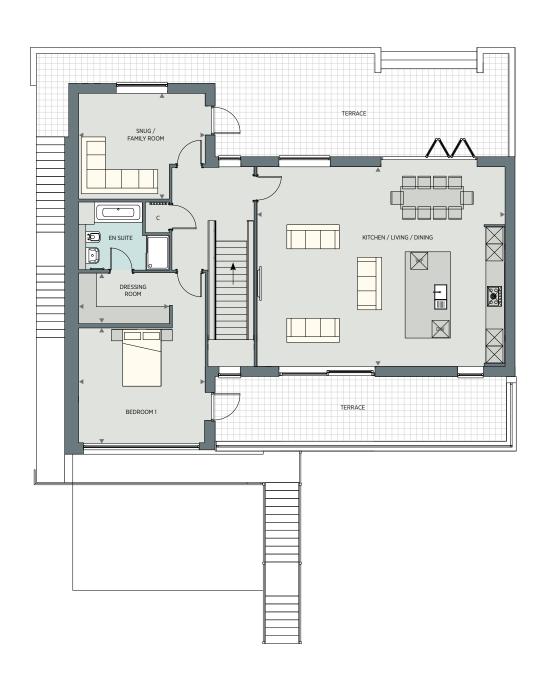

## FIRST FLOOR

FIRST FLOOR

BROUND FLOOR

LOWER GROUND FLOOR

#### DIMENSIONS

| Kitchen / Living / Dining | 8.70m x 7.00m | 287" x 22"11" |
|---------------------------|---------------|---------------|
| Family Room               | 4.41m x 3.71m | 14'6" x 12'2" |
| Bedroom 1                 | 4.41m x 3.81m | 14'6" × 12'6" |
| Bedroom 1 Dressing Room   | 3.16m x 1.79m | 10'5" × 5'10" |

#### C - Cupboard