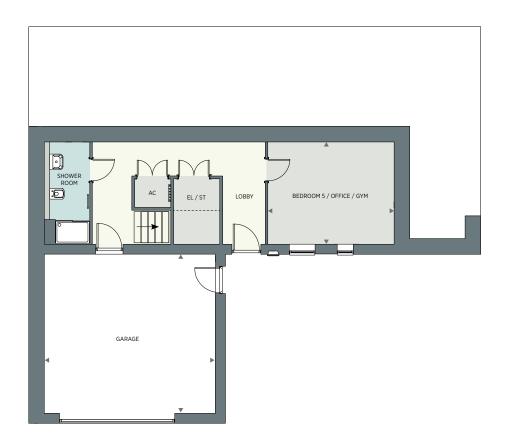

## LOWER GROUND FLOOR

LOWER GROUND FLOOR

| DIMENSIONS               |               |                |
|--------------------------|---------------|----------------|
| Bedroom 5 / Office / Gym | 4.42m x 3.56m | 14'6" x 11'8"  |
| Garage                   | 6.04m x 5.61m | 19'10" × 18'5" |