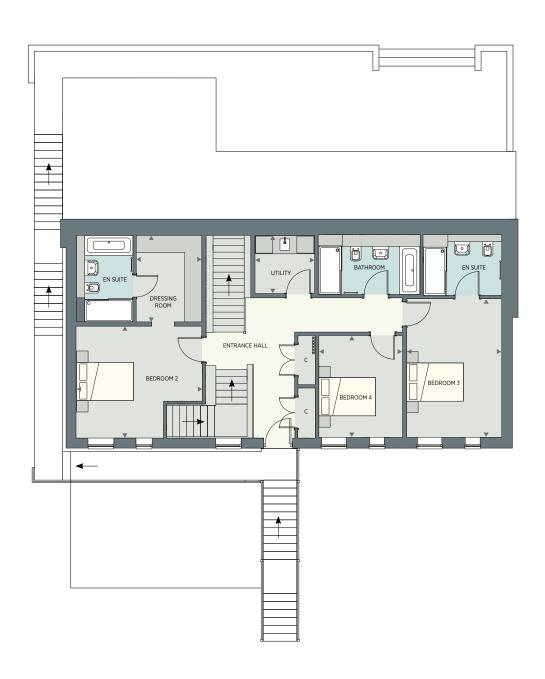

### DIMENSIONS

| Bedroom 2               | 4.41m x 3.92m | 14'6"×12'10" |
|-------------------------|---------------|--------------|
| Bedroom 2 Dressing Roon | 3.05m x 2.31m | 10'0" × 7'7" |
| Bedroom 3               | 4.89m x 3.35m | 16'0"×11'0"  |
| Bedroom 4               | 3.59m x 2.95m | 11'9" x 9'8" |
| Utility                 | 2.10m x 2.05m | 6'11" × 6'9" |

#### C - Cupboard