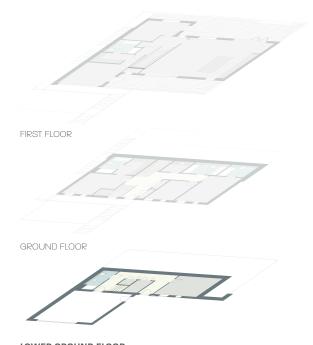

## LOWER GROUND FLOOR

LOWER GROUND FLOOR

| DIMENSIONS               |               |                |
|--------------------------|---------------|----------------|
| Bedroom 5 / Office / Gym | 4.42m x 3.56m | 14'6" x 11'8"  |
| Garage                   | 6.04m x 5.61m | 19'10" × 18'5" |

# GROUND FLOOR

**GROUND FLOOR** 

LOWER GROUND FLOOR

## FIRST FLOOR

FIRST FLOOR

BROUND FLOOR

LOWER GROUND FLOOR