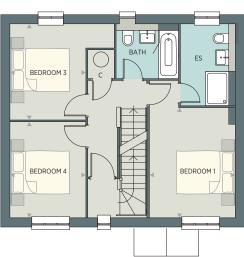

# FIRST FLOOR

| Bedroom 1 | 3.93m x 3.05m | 12'11" × 10'0" |
|-----------|---------------|----------------|
| Bedroom 3 | 3.42m x 2.70m | 11'3" x 8'10"  |
| Bedroom 4 | 3.42m x 2.70m | 11'3" x 8'10"  |

U - Utility C - Cupboard ES - Ensuite C - Cupboard ES - Ensuite

All room dimensions are subject to a +/- 50mm (2") tolerance. Kitchen and bathroom layouts are indicative only and may be subject to khange. Please consult the Sales Advisor for specific room dimensions and internal layouts. This information is for guidance only and does not form any part of any contract or constitute a warranty.