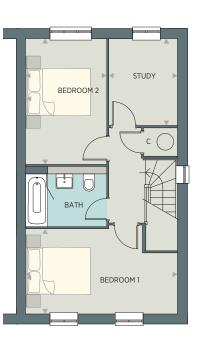

# FIRST FLOOR

| Bedroom 1 | 3.72m x 3.70m | 12'3" x 12'2" |
|-----------|---------------|---------------|
| Bedroom 2 | 3.90m x 2.56m | 12'10" x 8'5" |
| Bedroom 3 | 2.72m x 2.39m | 8'11" x 7'11" |

\*Floorplan is mirrored