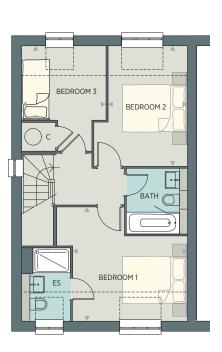

# FIRST FLOOR

| Bedroom 1 | 3.93m x 3.05m | 12'11" × 10'0" |
|-----------|---------------|----------------|
| Bedroom 3 | 3.42m x 2.70m | 11'3" x 8'10"  |
| Bedroom 4 | 3.42m x 2.70m | 11'3" x 8'10"  |

# SECOND FLOOR

| <b>Bedroom 2</b> 6.03m x 3.19m 19 | 19'10'' × | (10'6" |
|-----------------------------------|-----------|--------|
|-----------------------------------|-----------|--------|

▼ Velux Window — Denotes reduced ceiling height

U - Utility C - Cupboard ES - Ensuite C - Cupboard ES - Ensuite

All room dimensions are subject to a +/- 50mm (2") tolerance. Kitchen and bathroom layouts are indicative only and may be subject to khange. Please consult the Sales Advisor for specific room dimensions and internal layouts. This information is for guidance only and does not form any part of any contract or constitute a warranty.