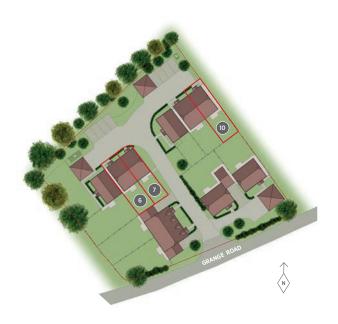

\*from Aldershot Station

Bordered by mature trees, Hedgeways has been carefully designed to offer every home allocated parking and private rear gardens.

PLOTS 1 & 2

4 BEDROOM FAMILY HOME

**PLOTS 3 & 4** 

3 BEDROOM FAMILY HOME

PLOT 5

3 BEDROOM FAMILY HOME

PLOTS 6, 7, & 10

2 BEDROOM HOME WITH STUDY

PLOT 8

3 BEDROOM FAMILY HOME

PLOT 9

3 BEDROOM FAMILY HOME