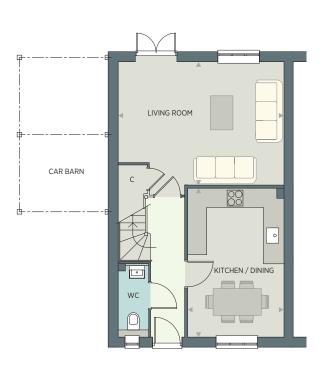

# PLOTS 1 & 2

# 4 BEDROOM FAMILY HOME

# **GROUND FLOOR**

| Kitchen / Dining | 8.06m x 2.83m | 26'6" x 9'4'  |
|------------------|---------------|---------------|
| Living Room      | 3.96m x 3.80m | 13'0" x 12'6' |
| Utility          | 2.07m x 1.61m | 6'10" x 5'4'  |

U - Utility C - Cupboard ES - Ensuite C - Cupboard ES - Ensuite

All room dimensions are subject to a +/- 50mm (2") tolerance. Kitchen and bathroom layouts are indicative only and may be subject to khange. Please consult the Sales Advisor for specific room dimensions and internal layouts. This information is for guidance only and does not form any part of any contract or constitute a warranty.