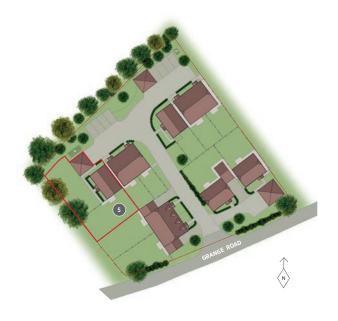

\*from Aldershot Station

Bordered by mature trees, Hedgeways has been carefully designed to offer every home allocated parking and private rear gardens.

PLOTS 1 & 2

4 BEDROOM FAMILY HOME

**PLOTS 3 & 4** 

3 BEDROOM FAMILY HOME

PLOT 5

3 BEDROOM FAMILY HOME

PLOTS 6, 7, & 10

2 BEDROOM HOME WITH STUDY

PLOT 8

3 BEDROOM FAMILY HOME

PLOT 9

3 BEDROOM FAMILY HOME