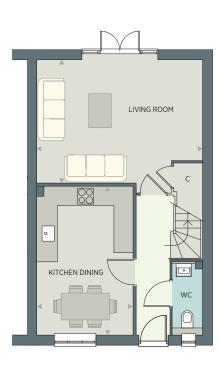

# GROUND FLOOR

| Kitchen / Dining | 4.82m x 3.10m | 15'10" x 10'2" |
|------------------|---------------|----------------|
| Living Room      | 5.37m x 3.99m | 17'8" x 13'1"  |

# FIRST FLOOR

| Bedroom 1 | 3.72m x 3.70m | 12'3" x 12'2 |
|-----------|---------------|--------------|
| Bedroom 2 | 3.90m x 2.56m | 12'10" x 8'5 |
| Bedroom 3 | 2.72m x 2.39m | 8'11" x 7'11 |

#### C - Cupboard ES - Ensuite —— Denotes reduced ceiling height