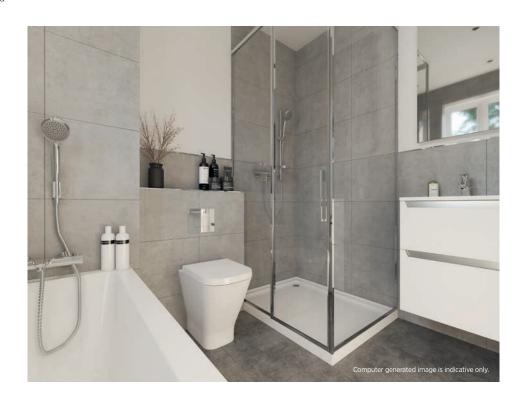

#### QUALITY BATHROOMS

- Contemporary styled bathrooms with European sanitaryware and Hans Grohe chrome taps
- Mirrors to WC. bathroom and en suites
- Walk-in shower to en suites
- WC with chrome dual flush plate, concealed cistern and soft close seat
- Chrome heated towel rail to all bathrooms
- Ceramic wall tiles to selected areas