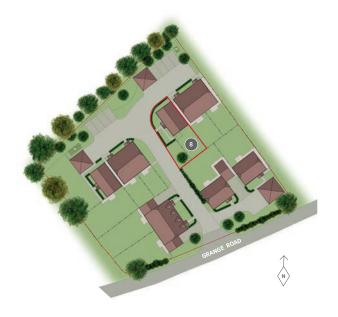

\*from Aldershot Station

Bordered by mature trees, Hedgeways has been carefully designed to offer every home allocated parking and private rear gardens.

PLOTS 1 & 2

4 BEDROOM FAMILY HOME

**PLOTS 3 & 4** 

3 BEDROOM FAMILY HOME

PLOT 5

3 BEDROOM FAMILY HOME

PLOTS 6, 7, & 10

2 BEDROOM HOME WITH STUDY

PLOT 8

3 BEDROOM FAMILY HOME

PLOT 9

3 BEDROOM FAMILY HOME