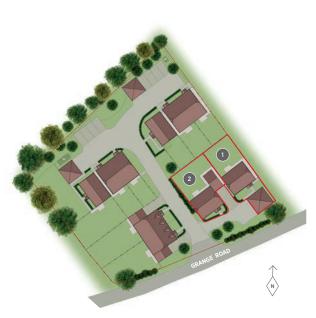

\*from Aldershot Station

Bordered by mature trees, Hedgeways has been carefully designed to offer every home allocated parking and private rear gardens.

PLOTS 1 & 2

4 BEDROOM FAMILY HOME

**PLOTS 3 & 4** 

3 BEDROOM FAMILY HOME

PLOT 5

3 BEDROOM FAMILY HOME

PLOTS 6, 7, & 10

2 BEDROOM HOME WITH STUDY

PLOT 8

3 BEDROOM FAMILY HOME

PLOT 9

3 BEDROOM FAMILY HOME