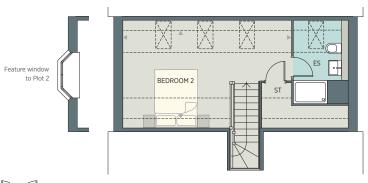

# SECOND FLOOR

| <b>Bedroom 2</b> 6.03m x 3.19m 19 | 19'10'' × | (10'6" |
|-----------------------------------|-----------|--------|
|-----------------------------------|-----------|--------|

▼ Velux Window — Denotes reduced ceiling height

U - Utility C - Cupboard ES - Ensuite C - Cupboard ES - Ensuite

All room dimensions are subject to a +/- 50mm (2") tolerance. Kitchen and bathroom layouts are indicative only and may be subject to khange. Please consult the Sales Advisor for specific room dimensions and internal layouts. This information is for guidance only and does not form any part of any contract or constitute a warranty.