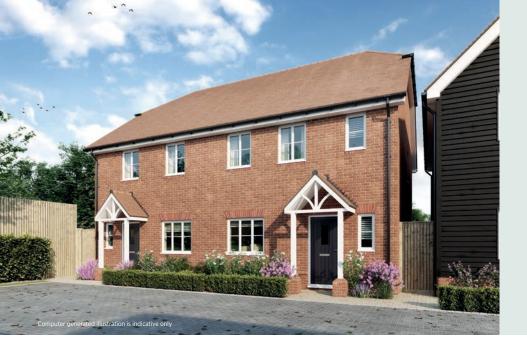

x 12'4 |

# FIRST FLOOR

| Bedroom 1 | 4.92m x 2.75m | 16'2" x 9'1" |
|-----------|---------------|--------------|
| Bedroom 2 | 4.08m x 2.62m | 13'5" x 8'7" |
| Study     | 2.81m x 2.21m | 9'3" x 7'3"  |



#### C - Cupboard ES - Ensuite





<sup>\*</sup>Floorplan is mirrored



# PLOT 8

# 3 BEDROOM FAMILY HOME

# GROUND FLOOR

| Kitchen / Dining | 5.47m x 3.22m | 17'11" × 10'7" |
|------------------|---------------|----------------|
| Living Room      | 5.47m x 3.27m | 17'11" x 10'9" |
| Utility          | 2.17m x 1.67m | 7'2" x 5'6"    |

# FIRST FLOOR

| Bedroom 1 | 3.22m x 2.92m | 10'7" x 9'7"  |
|-----------|---------------|---------------|
| Bedroom 2 | 3.24m x 3.09m | 10'8" x 10'2" |
| Bedroom 3 | 3.47m x 2.46m | 11'5" x 8'1"  |







#### U - Utility C - Cupboard ES - Ensuite



# PLOT 9

# 3 BEDROOM FAMILY HOME

# GROUND FLOOR

| Kitchen / Dining | 4.82m x 3.10m | 15'10" x 10'2" |
|------------------|---------------|----------------|
| Living Room      | 5.37m x 3.99m | 17'8" x 13'1"  |

# FIRST FLOOR

| Bedroom 1 | 3.72m x 3.70m | 12'3" x 12'2 |
|-----------|---------------|--------------|
| Bedroom 2 | 3.90m x 2.56m | 12'10" x 8'5 |
| Bedroom 3 | 2.72m x 2.39m | 8'11" x 7'11 |



#### C - Cupboard ES - Ensuite —— Denotes reduced ceiling height





# THE SPECIFICATION

Thoughtful design, contemporary specifications and attention to detail are the defining hallmarks of these attractive new homes.

#### INDIVIDUALLY DESIGNED KITCHEN

- Shaker style kitchen with matt lacquered doors and 22mm slimline laminate worktops
- Multifunctional stainless steel fan assist