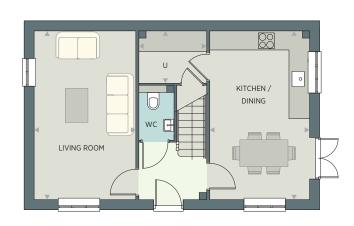

# **GROUND FLOOR**

| Kitchen / Dining | 8.06m x 2.83m | 26'6" x 9'4'  |
|------------------|---------------|---------------|
| Living Room      | 3.96m x 3.80m | 13'0" x 12'6' |
| Utility          | 2.07m x 1.61m | 6'10" x 5'4'  |

U - Utility C - Cupboard ES - Ensuite C - Cupboard ES - Ensuite

All room dimensions are subject to a +/- 50mm (2") tolerance. Kitchen and bathroom layouts are indicative only and may be subject to khange. Please consult the Sales Advisor for specific room dimensions and internal layouts. This information is for guidance only and does not form any part of any contract or constitute a warranty.