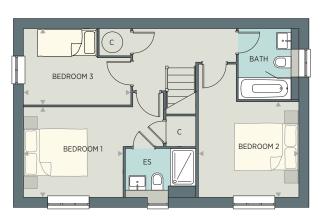

# FIRST FLOOR

| Bedroom 1 | 3.93m x 3.05m | 12'11" × 10'0" |
|-----------|---------------|----------------|
| Bedroom 3 | 3.42m x 2.70m | 11'3" x 8'10"  |
| Bedroom 4 | 3.42m x 2.70m | 11'3" x 8'10"  |

# SECOND FLOOR

| <b>Bedroom 2</b> 6.03m x 3.19m 19 | 19'10'' × | (10'6" |
|-----------------------------------|-----------|--------|
|-----------------------------------|-----------|--------|

▼ Velux Window — Denotes reduced ceiling height

U - Utility C - Cupboard ES - Ensuite C - Cupboard ES - Ensuite

All room dimensions are subject to a +/- 50mm (2") tolerance. Kitchen and bathroom layouts are indicative only and may be subject to khange. Please consult the Sales Advisor for specific room dimensions and internal layouts. This information is for guidance only and does not form any part of any contract or constitute a warranty.