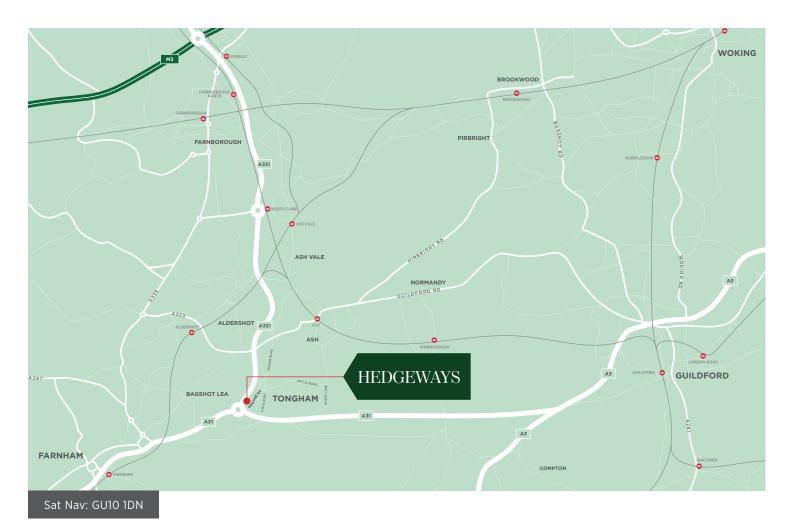

Located just half a mile from the heart of Tongham, village living is yours to enjoy when you make your home at Hedgeways. Local shops include a grocery store, butcher and baker, so you'll be covered for everyday essentials, while for the weekly shop, Farnham supermarkets include Waitrose and Sainsbury's. Farnham is also home to a good selection of restaurants and at Farnham Maltings you'll find a cinema, theatre, art spaces, riverside café and monthly market with over 200 stalls, selling everything from original art to vintage fashion.

Parents will appreciate that infant, primary and secondary schools locally are all rated 'good' by OFSTED, with St Michael's CofE Infants in Farnham rated 'outstanding'.

The nearby open spaces of Hankley Common, Puttenham Common and Frensham Ponds all offer walking and cycling routes that suit all abilities. There's also a good selection of golf clubs that make the most of their spectacular settings.

For travel to London, rail services from Aldershot and Ash offer minimum travel times of 45 and 48 minutes respectively. The M3 is accessible within just 7 miles, giving access to London and the south coast.