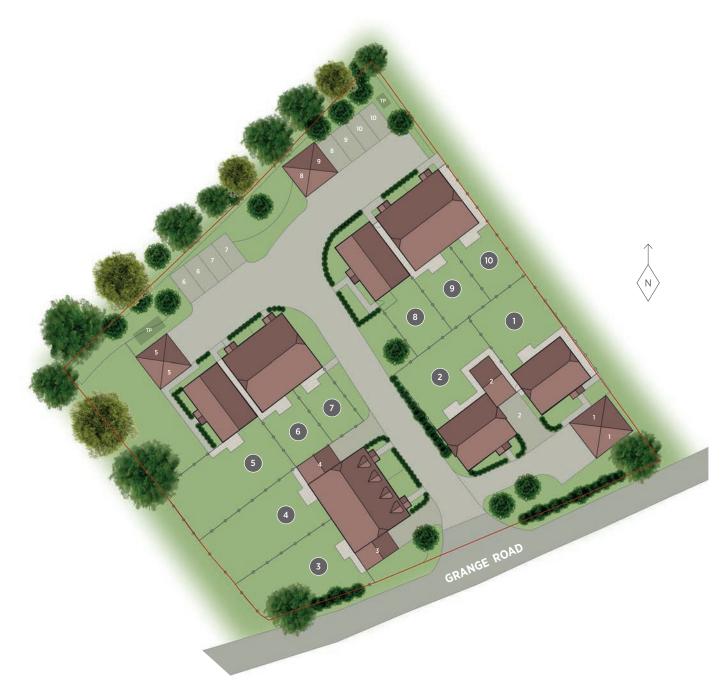

\*from Aldershot Station

Bordered by mature trees, Hedgeways has been carefully designed to offer every home allocated parking and private rear gardens.

PLOTS 1 & 2

4 BEDROOM FAMILY HOME

**PLOTS 3 & 4** 

3 BEDROOM FAMILY HOME

PLOT 5

3 BEDROOM FAMILY HOME

PLOTS 6, 7, & 10

2 BEDROOM HOME WITH STUDY

PLOT 8

3 BEDROOM FAMILY HOME

PLOT 9

3 BEDROOM FAMILY HOME