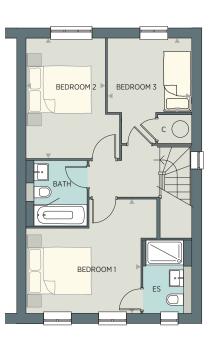

# GROUND FLOOR

| Kitchen / Dining | 4.82m x 3.10m | 15'10" x 10'2" |
|------------------|---------------|----------------|
| Living Room      | 5.37m x 3.99m | 17'8" x 13'1"  |

# FIRST FLOOR

| Bedroom 1 | 3.72m x 3.70m | 12'3" x 12'2 |
|-----------|---------------|--------------|
| Bedroom 2 | 3.90m x 2.56m | 12'10" x 8'5 |
| Bedroom 3 | 2.72m x 2.39m | 8'11" x 7'11 |

#### C - Cupboard ES - Ensuite —— Denotes reduced ceiling height