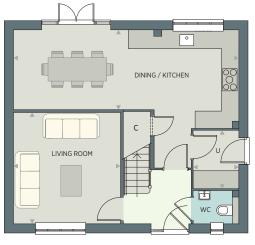

# **GROUND FLOOR**

| Kitchen / Dining | 8.06m x 2.83m | 26'6" x 9'4'  |
|------------------|---------------|---------------|
| Living Room      | 3.96m x 3.80m | 13'0" x 12'6' |
| Utility          | 2.07m x 1.61m | 6'10" x 5'4'  |

U - Utility C - Cupboard ES - Ensuite C - Cupboard ES - Ensuite

All room dimensions are subject to a +/- 50mm (2") tolerance. Kitchen and bathroom layouts are indicative only and may be subject to khange. Please consult the Sales Advisor for specific room dimensions and internal layouts. This information is for guidance only and does not form any part of any contract or constitute a warranty.