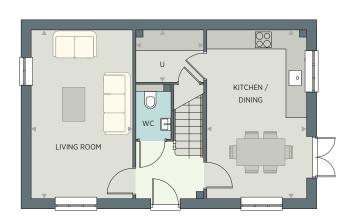

# PLOTS 1 & 2

# 4 BEDROOM FAMILY HOME

# **GROUND FLOOR**

| Kitchen / Dining | 8.06m x 2.83m | 26'6" x 9'4'  |
|------------------|---------------|---------------|
| Living Room      | 3.96m x 3.80m | 13'0" x 12'6' |
| Utility          | 2.07m x 1.61m | 6'10" x 5'4'  |