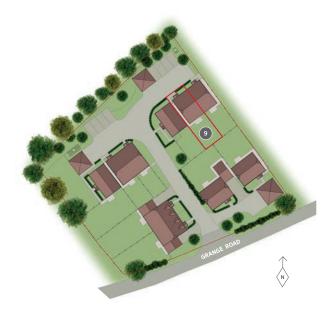

\*from Aldershot Station

Bordered by mature trees, Hedgeways has been carefully designed to offer every home allocated parking and private rear gardens.

PLOTS 1 & 2

4 BEDROOM FAMILY HOME

**PLOTS 3 & 4** 

3 BEDROOM FAMILY HOME

PLOT 5

3 BEDROOM FAMILY HOME

PLOTS 6, 7, & 10

2 BEDROOM HOME WITH STUDY

PLOT 8

3 BEDROOM FAMILY HOME

PLOT 9

3 BEDROOM FAMILY HOME