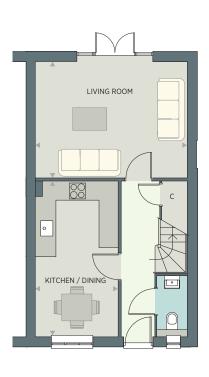

# PLOTS 3 & 4\*

# 3 BEDROOM FAMILY HOME

# GROUND FLOOR

| Kitchen / Dining | 4.82m x 3.10m | 15'10" x 10'2" |
|------------------|---------------|----------------|
| Living Room      | 5.37m x 3.99m | 17'8" x 13'1"  |