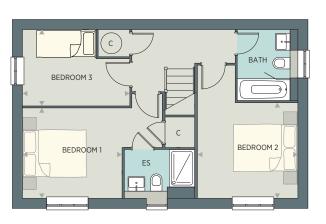

# FIRST FLOOR

| Bedroom 1 | 3.93m x 3.05m | 12'11" × 10'0" |
|-----------|---------------|----------------|
| Bedroom 3 | 3.42m x 2.70m | 11'3" x 8'10"  |
| Bedroom 4 | 3.42m x 2.70m | 11'3" x 8'10"  |

# SECOND FLOOR

| <b>Bedroom 2</b> 6.03m x 3.19m 19 | 19'10'' × | (10'6" |
|-----------------------------------|-----------|--------|
|-----------------------------------|-----------|--------|

▼ Velux Window — Denotes reduced ceiling height

U - Utility C - Cupboard ES - Ensuite C - Cupboard ES - Ensuite

All room dimensions are subject to a +/- 50mm (2") tolerance. Kitchen and bathroom layouts are indicative only and may be subject to khange. Please consult the Sales Advisor for specific room dimensions and internal layouts. This information is for guidance only and does not form any part of any contract or constitute a warranty.