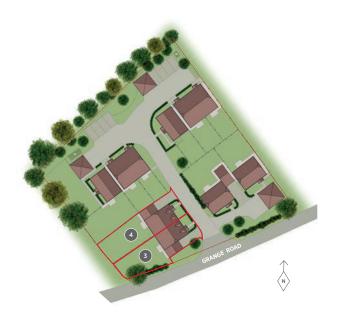

\*from Aldershot Station

Bordered by mature trees, Hedgeways has been carefully designed to offer every home allocated parking and private rear gardens.

PLOTS 1 & 2

4 BEDROOM FAMILY HOME

**PLOTS 3 & 4** 

3 BEDROOM FAMILY HOME

PLOT 5

3 BEDROOM FAMILY HOME

PLOTS 6, 7, & 10

2 BEDROOM HOME WITH STUDY

PLOT 8

3 BEDROOM FAMILY HOME

PLOT 9

3 BEDROOM FAMILY HOME